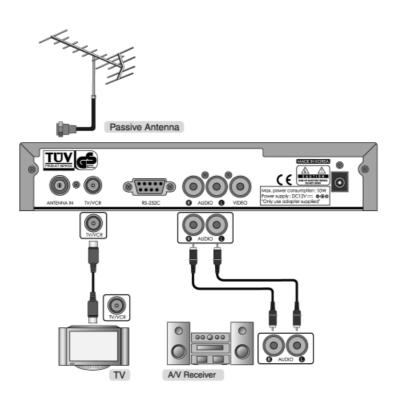

uage.

### 20.**V - / V +**

Adjusts the audio volume of TV.

### 21.**MUTE**

Pauses the audio temporarily. That is, volumes on/off temporarily.

## 22.**FREEZE**

Freezes the TV screen you are watching. Play the audio continuously.

### 23.**AUX**

Controls input mode of TV.

#### 24.**UHF**

Set the UHF menu.

# 2. Connecting

This chapter describes how to set up the receiver. Select the most appropriate procedure depending on your case.

**Note:** If you encounter any problem when setting up the receiver, please contact your local product distributor.

# 2.1 Connecting Aerial

# 1. Connecting TV and VCR

Connect the cable of your TV aerial to the **ANTENNA IN** connector on the rear of the receiver. Co-axial cable is connected as in the figure above.



# 2. Connecting Hi-Fi system 1



# 2. Connecting

# 2.2 Powering On

1. Connect an adapter to a power input jack. Then, connect a plug of the adapter to a wall outlet.



Power on by pressing the STANDBY ( (a) ) button at Remote Controller or the STANDBY ( (a) ) button at the front of the receiver.



# 3. Setup

Please setup the language, and search for services when you use your receiver for the first time after purchase. Once the service setting has been completed, you can skip Chapter 3.

# 3.1 Selecting a Language

You can select the language before you use the receiver.

Select your desired language using the  $\blacktriangle/\blacktriangledown$  button and press the **OK** ( $\circledR$ ) button.



### 3.2 Language Setting

You can set Language for Menu, Audio, and Subtitle.

- 1. Press the MENU ( button.
- Sele